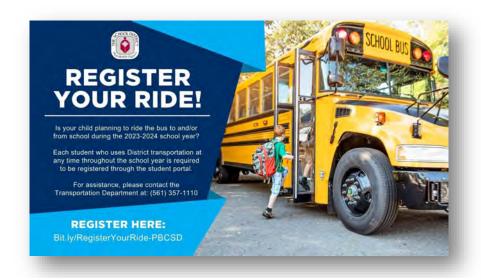

# Sewsletter

"We want to wish all of our residents a wonderful new school year."

REGISTER YOUR RIDE! All student bus riders must submit registration for District transportation through the online student portal by clicking the "Register Your Ride" icon before the beginning of the 2023-2024 school year.

#### **INSTRUCTIONS:**

- 1. Log into "Register Your Ride" at: transintranet.palmbeachschools.org/RegisterYourRide.aspx. (The username and password are the same as you would use to login to the Student Portal)
- 2. Verify your address and school
- 3. Select the option in which your child will ride the bus to and/or from school
- 4. Click "Save"

Note: You can change your selection at any time. Please contact the Transportation Department at (561) 357-1110 for further assistance.